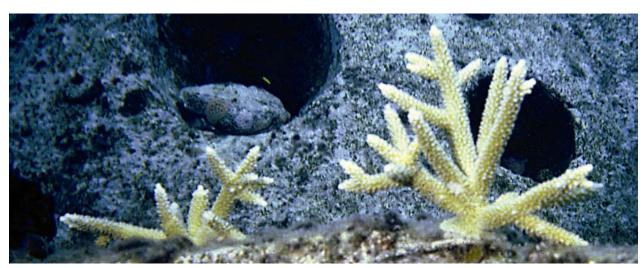

Staghorn, Pencil and Lettuce coral plugs transplanted February 2002.

July 2002 survey period.

October 2002 survey period.