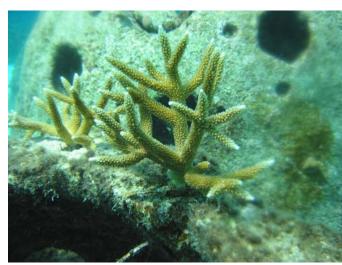

Staghorn, Pencil and Lettuce coral plugs transplanted February 2002.

July 2002 survey period.

October 2002 survey period.