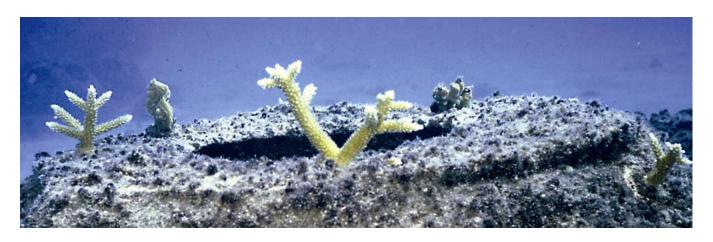

Finger coral plug on Ultra transplanted march 2001.

July 2002 survey period.

October 2002 survey period.

Purple Sea Rod transplanted march 2001.

July 2002 survey period.

October 2002 survey period.

Staghorn coral plug transplanted march 2001.

July 2002 survey period.

October 2002 survey period. (photo angle rotated 45 degrees clockwise).

Staghorn coral plug transplanted march 2001.

July 2002 survey period. Algae on branches.

October 2002 survey period. Algae gone.