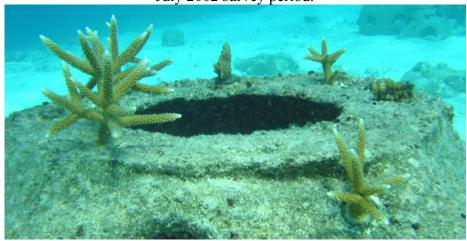

Staghorn, Pencil and Lettuce coral plugs transplanted February 2002.

July 2002 survey period.

October 2002 survey period.