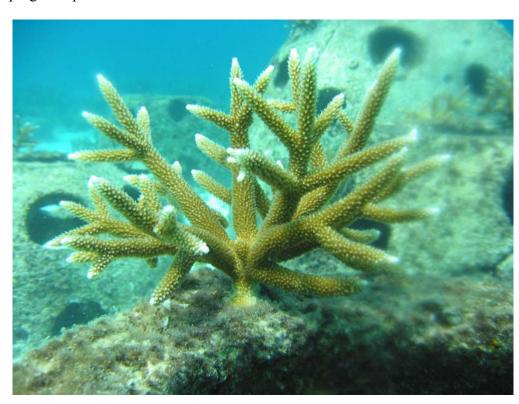

July 2002 survey period.

October 2002 survey period. (photo angle rotated 45 degrees clockwise).

Staghorn coral plug transplanted march 2001.

July 2002 survey period. Algae on branches.

October 2002 survey period. Algae gone.