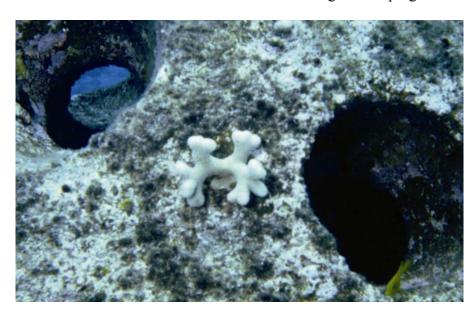

Finger coral plug on Ultra transplanted march 2001.

July 2002 survey period.

October 2002 survey period.

Purple Sea Rod transplanted march 2001.

July 2002 survey period.

October 2002 survey period.

Staghorn coral plug transplanted march 2001.

July 2002 survey period.

October 2002 survey period. (photo angle rotated 45 degrees clockwise).

Staghorn coral plug transplanted march 2001.

July 2002 survey period. Algae on branches.

October 2002 survey period. Algae gone.