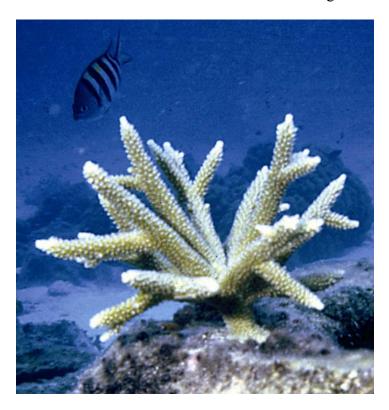

Finger coral plug on Ultra transplanted march 2001.

July 2002 survey period.

October 2002 survey period.

Purple Sea Rod transplanted march 2001.

July 2002 survey period.

October 2002 survey period.

Staghorn coral plug transplanted march 2001.

July 2002 survey period.

October 2002 survey period. (photo angle rotated 45 degrees clockwise).

Staghorn coral plug transplanted march 2001.

July 2002 survey period. Algae on branches.

October 2002 survey period. Algae gone.