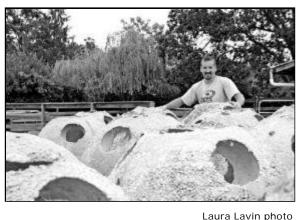

### Reefballs are rolling

By Laura Lavin Peninsula News Review

BACK

Jul 26 2006

Reef balls will be on the move through Town this coming Friday. One hundred and pound under water critter-

fifty of the 300 catchers will be hauled onto

Until you taste it.

Sidney's retail/wholesale seafood shop.

Burt Minter atop a stack of reef balls about to move to Sidney.

tractor trailers provided by Slegg Lumber and Ramsay Machinery. They will be unloaded on Beacon Wharf, which will be partially closed to traffic until Sunday when they will be put underwater to form an artificial reef.